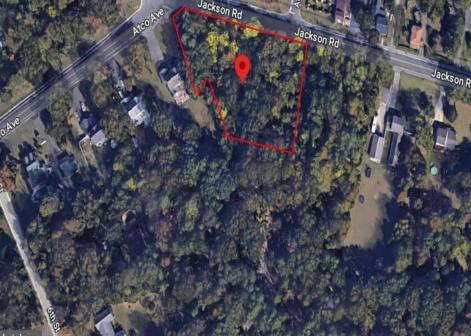

## COMMENTS

CALLING ALL BUILDERS/INVESTORS! This lot is being sold in conjunction with two other contiguous parcels zoned as Neighborhood Business District in the heart of Waterford Twp\'s own Atco Ave Business Community. See attached document for list of uses. Totaling about 2.5 acres of land, these lots are located on the corner of Atco Ave and Jackson Rd just a 3-minute drive away from Rt 73. These Mixed-Use lots sit among both residential homes and local businesses providing a steady flow of exposure to any new business! Lots are buildable and already subdivided - could most likely be developed individually with one 5-foot road frontage variance obtained. Could be combined and redivided to meet your builder\'s needs OR combined to produce one large, developed property - possibilities are endless! Buyer responsible for all Due Diligence and verifying all information on this listing.