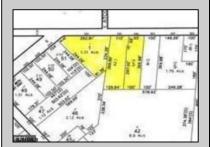

## COMMENTS

CALLING ALL BUILDERS/INVESTORS! This lot is being sold in conjunction with two other contiguous parcels zoned as Neighborhood Business District in the heart of Waterford Twp\'s own Atco Ave Business Community. See attached document for list of uses. Totaling about 2.5 acres of land, these lots are located on the corner of Atco Ave and Jackson Rd just a 3-minute drive away from Rt 73. These Mixed-Use lots sit among both residential homes and local businesses providing a steady flow of exposure to any new business! Lots are buildable and already subdivided - could most likely be developed individually with one 5-foot road frontage variance obtained. Could be combined and redivided to meet your builder\'s needs OR combined to produce one large, developed property - possibilities are endless! Buyer responsible for all Due Diligence and verifying all information on this listing.