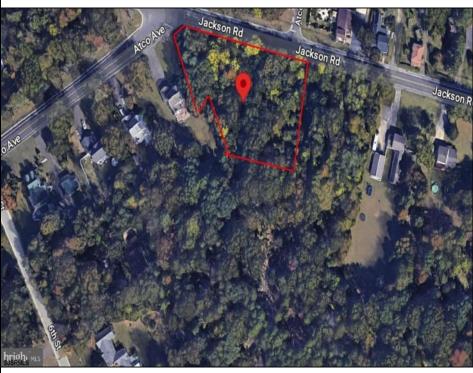

## **COMMENTS**

CALLING ALL BUILDERS/INVESTORS! This lot is being sold in conjunction with two other contiguous parcels zoned as Neighborhood Business District in the heart of Waterford Twp\'s own Atco Ave Business Community. See attached document for list of uses. Totaling about 2.5 acres of land, these lots are located on the corner of Atco Ave and Jackson Rd just a 3-minute drive away from Rt 73. These Mixed-Use lots sit among both residential homes and local businesses providing a steady flow of exposure to any new business! Lots are buildable and already subdivided - could most likely be developed individually with one 5-foot road frontage variance obtained. Could be combined and redivided to meet your builder\'s needs OR combined to produce one large, developed property - possibilities are endless! Buyer responsible for all Due Diligence and verifying all information on this listing.