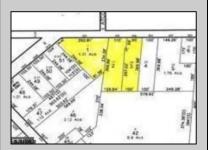

## **COMMENTS**

CALLING ALL BUILDERS/INVESTORS! This lot is being sold in conjunction with two other contiguous parcels zoned as Neighborhood Business District in the heart of Waterford Twp\'s own Atco Ave Business Community. See attached document for list of uses. Totaling about 2.5 acres of land, these lots are located on the corner of Atco Ave and Jackson Rd just a 3-minute drive away from Rt 73. These Mixed-Use lots sit among both residential homes and local businesses providing a steady flow of exposure to any new business! Lots are buildable and already subdivided - could most likely be developed individually with one 5-foot road frontage variance obtained. Could be combined and redivided to meet your builder\'s needs OR combined to produce one large, developed property - possibilities are endless! Buyer responsible for all Due Diligence and verifying all information on this listing.