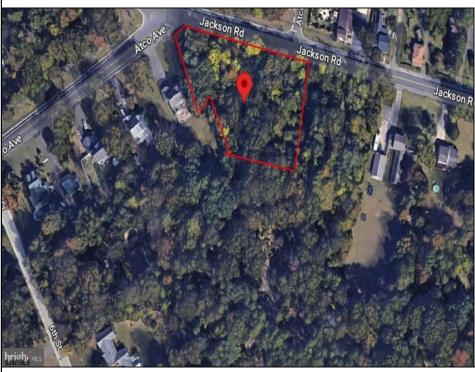

## **COMMENTS**

CALLING ALL BUILDERS/INVESTORS! This lot is being sold in conjunction with two other contiguous parcels zoned as Neighborhood Business District in the heart of Waterford Twp\'s own Atco Ave Business Community. See attached document for list of uses. Totaling about 2.5 acres of land, these lots are located on the corner of Atco Ave and Jackson Rd just a 3-minute drive away from Rt 73. These Mixed-Use lots sit among both residential homes and local businesses providing a steady flow of exposure to any new business! Lots are buildable and already subdivided - could most likely be developed individually with one 5-foot road frontage variance obtained. Could be combined and redivided to meet your builder\'s needs OR combined to produce one large, developed property - possibilities are endless! Buyer responsible for all Due Diligence and verifying all information on this listing.