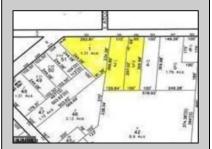

## **COMMENTS**

CALLING ALL BUILDERS/INVESTORS! This lot is being sold in conjunction with two other contiguous parcels zoned as Neighborhood Business District in the heart of Waterford Twp\'s own Atco Ave Business Community. See attached document for list of uses. Totaling about 2.5 acres of land, these lots are located on the corner of Atco Ave and Jackson Rd just a 3-minute drive away from Rt 73. These Mixed-Use lots sit among both residential homes and local businesses providing a steady flow of exposure to any new business! Lots are buildable and already subdivided - could most likely be developed individually with one 5-foot road frontage variance obtained. Could be combined and redivided to meet your builder\'s needs OR combined to produce one large, developed property - possibilities are endless! Buyer responsible for all Due Diligence and verifying all information on this listing.