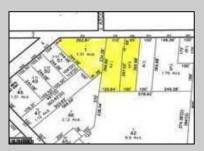

## **COMMENTS**

CALLING ALL BUILDERS/INVESTORS! This lot is being sold in conjunction with two other contiguous parcels zoned as Neighborhood Business District in the heart of Waterford Twp\'s own Atco Ave Business Community. See attached document for list of uses. Totaling about 2.5 acres of land, these lots are located on the corner of Atco Ave and Jackson Rd just a 3-minute drive away from Rt 73. These Mixed-Use lots sit among both residential homes and local businesses providing a steady flow of exposure to any new business! Lots are buildable and already subdivided - could most likely be developed individually with one 5-foot road frontage variance obtained. Could be combined and redivided to meet your builder\'s needs OR combined to produce one large, developed property - possibilities are endless! Buyer responsible for all Due Diligence and verifying all information on this listing.