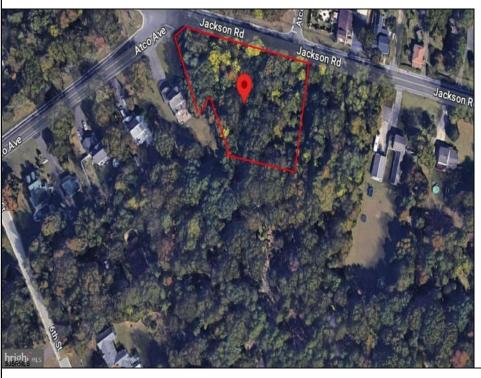

## **COMMENTS**

CALLING ALL BUILDERS/INVESTORS! This lot is being sold in conjunction with two other contiguous parcels zoned as Neighborhood Business District in the heart of Waterford Twp\'s own Atco Ave Business Community. See attached document for list of uses. Totaling about 2.5 acres of land, these lots are located on the corner of Atco Ave and Jackson Rd just a 3-minute drive away from Rt 73. These Mixed-Use lots sit among both residential homes and local businesses providing a steady flow of exposure to any new business! Lots are buildable and already subdivided - could most likely be developed individually with one 5-foot road frontage variance obtained. Could be combined and redivided to meet your builder\'s needs OR combined to produce one large, developed property - possibilities are endless! Buyer responsible for all Due Diligence and verifying all information on this listing.

## **PROPERTY DETAILS**

Ask for Patricia Moss Berger Realty Inc 3160 Asbury Avenue, Ocean City Call: 609-399-0076 Email to: tcm@bergerrealty.com