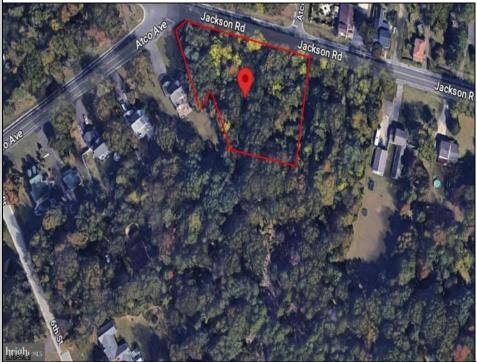

## 525 Jackson Waterford Works, NJ 08009

Asking \$75,000.00

## COMMENTS

CALLING ALL BUILDERS/INVESTORS! This lot is being sold in conjunction with two other contiguous parcels zoned as Neighborhood Business District in the heart of Waterford Twpl's own Atco Ave Business Community. See attached document for list of uses. Totaling about 2.5 acres of land, these lots are located on the corner of Atco Ave and Jackson Rd just a 3-minute drive away from Rt 73. These Mixed-Use lots sit among both residential homes and local businesses providing a steady flow of exposure to any new business! Lots are buildable and already subdivided - could most likely be developed individually with one 5-foot road frontage variance obtained. Could be combined and redivided to meet your builderl's needs OR combined to produce one large, developed property - possibilities are endless! Buyer responsible for all Due Diligence and verifying all information on this listing.