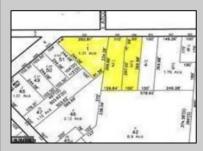

## COMMENTS

CALLING ALL BUILDERS/INVESTORS! This lot is being sold in conjunction with two other contiguous parcels zoned as Neighborhood Business District in the heart of Waterford Twpl's own Atco Ave Business Community. See attached document for list of uses. Totaling about 2.5 acres of land, these lots are located on the corner of Atco Ave and Jackson Rd just a 3-minute drive away from Rt 73. These Mixed-Use lots sit among both residential homes and local businesses providing a steady flow of exposure to any new business! Lots are buildable and already subdivided - could most likely be developed individually with one 5-foot road frontage variance obtained. Could be combined and redivided to meet your builderl's needs OR combined to produce one large, developed property - possibilities are endless! Buyer responsible for all Due Diligence and verifying all information on this listing.