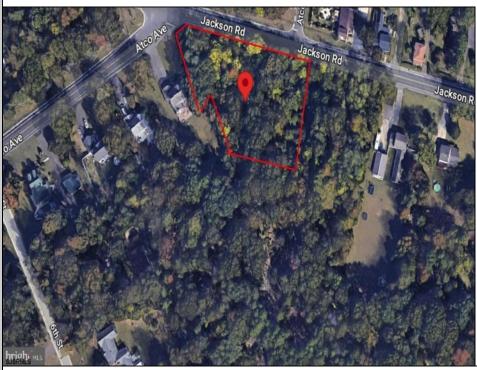

## **COMMENTS**

CALLING ALL BUILDERS/INVESTORS! This lot is being sold in conjunction with two other contiguous parcels zoned as Neighborhood Business District in the heart of Waterford Twp\'s own Atco Ave Business Community. See attached document for list of uses. Totaling about 2.5 acres of land, these lots are located on the corner of Atco Ave and Jackson Rd just a 3-minute drive away from Rt 73. These Mixed-Use lots sit among both residential homes and local businesses providing a steady flow of exposure to any new business! Lots are buildable and already subdivided - could most likely be developed individually with one 5-foot road frontage variance obtained. Could be combined and redivided to meet your builder\'s needs OR combined to produce one large, developed property - possibilities are endless! Buyer responsible for all Due Diligence and verifying all information on this listing.