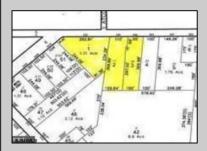

## COMMENTS

CALLING ALL BUILDERS/INVESTORS! This lot is being sold in conjunction with two other contiguous parcels zoned as Neighborhood Business District in the heart of Waterford Twp/'s own Atco Ave Business Community. See attached document for list of uses. Totaling about 2.5 acres of land, these lots are located on the corner of Atco Ave and Jackson Rd just a 3-minute drive away from Rt 73. These Mixed-Use lots sit among both residential homes and local businesses providing a steady flow of exposure to any new business! Lots are buildable and already subdivided - could most likely be developed individually with one 5-foot road frontage variance obtained. Could be combined and redivided to meet your builder\'s needs OR combined to produce one large, developed property - possibilities are endless! Buyer responsible for all Due Diligence and verifying all information on this listing.