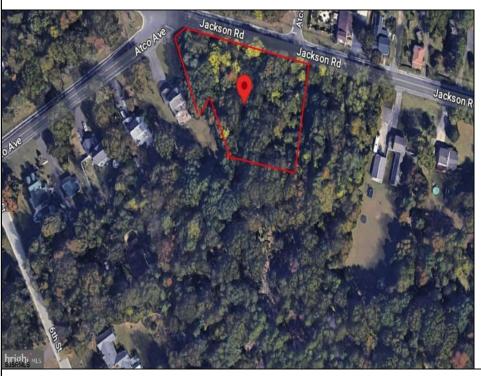

Berger Realty, Inc. 3160 Asbury Avenue Ocean City, NJ 08226 1-877-237-4371 / 609-399-0076 ☑ info@bergerrealty.com

525 Jackson Waterford Works, NJ 08009

Asking \$75,000.00

## **COMMENTS**

CALLING ALL BUILDERS/INVESTORS! This lot is being sold in conjunction with two other contiguous parcels zoned as Neighborhood Business District in the heart of Waterford Twp\'s own Atco Ave Business Community. See attached document for list of uses. Totaling about 2.5 acres of land, these lots are located on the corner of Atco Ave and Jackson Rd just a 3-minute drive away from Rt 73. These Mixed-Use lots sit among both residential homes and local businesses providing a steady flow of exposure to any new business! Lots are buildable and already subdivided - could most likely be developed individually with one 5-foot road frontage variance obtained. Could be combined and redivided to meet your builder\'s needs OR combined to produce one large, developed property - possibilities are endless! Buyer responsible for all Due Diligence and verifying all information on this listing.