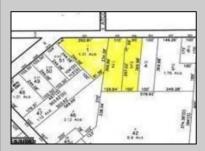

## COMMENTS

CALLING ALL BUILDERS/INVESTORS! This lot is being sold in conjunction with two other contiguous parcels zoned as Neighborhood Business District in the heart of Waterford Twp\'s own Atco Ave Business Community. See attached document for list of uses. Totaling about 2.5 acres of land, these lots are located on the corner of Atco Ave and Jackson Rd just a 3-minute drive away from Rt 73. These Mixed-Use lots sit among both residential homes and local businesses providing a steady flow of exposure to any new business! Lots are buildable and already subdivided - could most likely be developed individually with one 5-foot road frontage variance obtained. Could be combined and redivided to meet your builder\'s needs OR combined to produce one large, developed property - possibilities are endless! Buyer responsible for all Due Diligence and verifying all information on this listing.