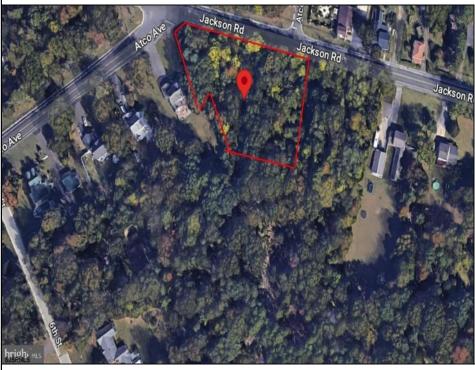

## COMMENTS

CALLING ALL BUILDERS/INVESTORS! This lot is being sold in conjunction with two other contiguous parcels zoned as Neighborhood Business District in the heart of Waterford Twp\'s own Atco Ave Business Community. See attached document for list of uses. Totaling about 2.5 acres of land, these lots are located on the corner of Atco Ave and Jackson Rd just a 3-minute drive away from Rt 73. These Mixed-Use lots sit among both residential homes and local businesses providing a steady flow of exposure to any new business! Lots are buildable and already subdivided - could most likely be developed individually with one 5-foot road frontage variance obtained. Could be combined and redivided to meet your builder\'s needs OR combined to produce one large, developed property - possibilities are endless! Buyer responsible for all Due Diligence and verifying all information on this listing.