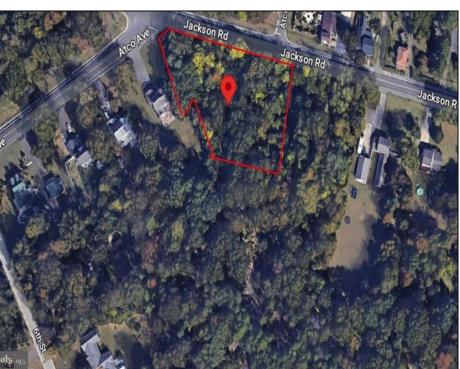

## COMMENTS

CALLING ALL BUILDERS/INVESTORS! This lot is being sold in conjunction with two other contiguous parcels zoned as Neighborhood Business District in the heart of Waterford Twp/'s own Atco Ave Business Community. See attached document for list of uses. Totaling about 2.5 acres of land, these lots are located on the corner of Atco Ave and Jackson Rd just a 3-minute drive away from Rt 73. These Mixed-Use lots sit among both residential homes and local businesses providing a steady flow of exposure to any new business! Lots are buildable and already subdivided - could most likely be developed individually with one 5-foot road frontage variance obtained. Could be combined and redivided to meet your builder\'s needs OR combined to produce one large, developed property - possibilities are endless! Buyer responsible for all Due Diligence and verifying all information on this listing.