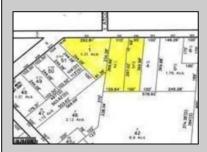

## COMMENTS

CALLING ALL BUILDERS/INVESTORS! This lot is being sold in conjunction with two other contiguous parcels zoned as Neighborhood Business District in the heart of Waterford Twp/'s own Atco Ave Business Community. See attached document for list of uses. Totaling about 2.5 acres of land, these lots are located on the corner of Atco Ave and Jackson Rd just a 3-minute drive away from Rt 73. These Mixed-Use lots sit among both residential homes and local businesses providing a steady flow of exposure to any new business! Lots are buildable and already subdivided - could most likely be developed individually with one 5-foot road frontage variance obtained. Could be combined and redivided to meet your builder\'s needs OR combined to produce one large, developed property - possibilities are endless! Buyer responsible for all Due Diligence and verifying all information on this listing.