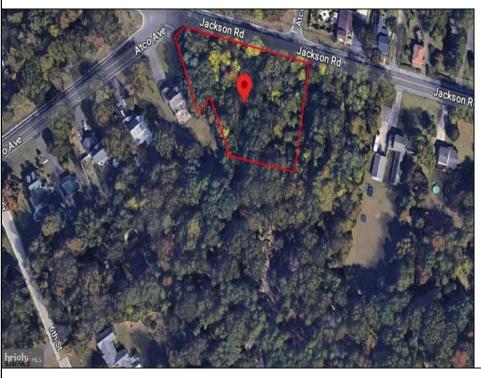

## **COMMENTS**

CALLING ALL BUILDERS/INVESTORS! This lot is being sold in conjunction with two other contiguous parcels zoned as Neighborhood Business District in the heart of Waterford Twp\'s own Atco Ave Business Community. See attached document for list of uses. Totaling about 2.5 acres of land, these lots are located on the corner of Atco Ave and Jackson Rd just a 3-minute drive away from Rt 73. These Mixed-Use lots sit among both residential homes and local businesses providing a steady flow of exposure to any new business! Lots are buildable and already subdivided - could most likely be developed individually with one 5-foot road frontage variance obtained. Could be combined and redivided to meet your builder\'s needs OR combined to produce one large, developed property - possibilities are endless! Buyer responsible for all Due Diligence and verifying all information on this listing.