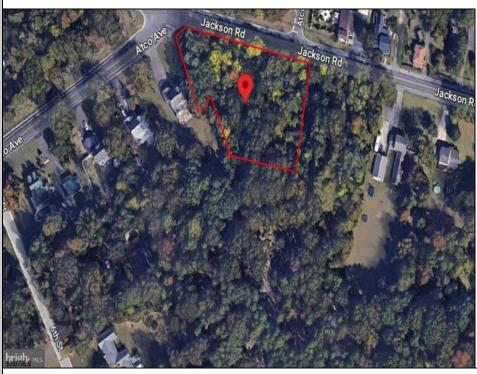

## **COMMENTS**

CALLING ALL BUILDERS/INVESTORS! This lot is being sold in conjunction with two other contiguous parcels zoned as Neighborhood Business District in the heart of Waterford Twp\'s own Atco Ave Business Community. See attached document for list of uses. Totaling about 2.5 acres of land, these lots are located on the corner of Atco Ave and Jackson Rd just a 3-minute drive away from Rt 73. These Mixed-Use lots sit among both residential homes and local businesses providing a steady flow of exposure to any new business! Lots are buildable and already subdivided - could most likely be developed individually with one 5-foot road frontage variance obtained. Could be combined and redivided to meet your builder\'s needs OR combined to produce one large, developed property - possibilities are endless! Buyer responsible for all Due Diligence and verifying all information on this listing.