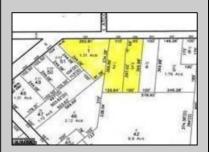

## **COMMENTS**

CALLING ALL BUILDERS/INVESTORS! This lot is being sold in conjunction with two other contiguous parcels zoned as Neighborhood Business District in the heart of Waterford Twp\'s own Atco Ave Business Community. See attached document for list of uses. Totaling about 2.5 acres of land, these lots are located on the corner of Atco Ave and Jackson Rd just a 3-minute drive away from Rt 73. These Mixed-Use lots sit among both residential homes and local businesses providing a steady flow of exposure to any new business! Lots are buildable and already subdivided - could most likely be developed individually with one 5-foot road frontage variance obtained. Could be combined and redivided to meet your builder\'s needs OR combined to produce one large, developed property - possibilities are endless! Buyer responsible for all Due Diligence and verifying all information on this listing.