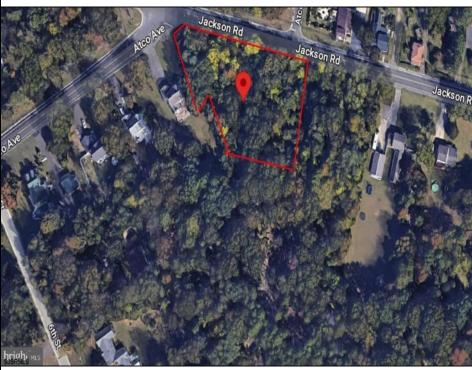

## **COMMENTS**

CALLING ALL BUILDERS/INVESTORS! This lot is being sold in conjunction with two other contiguous parcels zoned as Neighborhood Business District in the heart of Waterford Twp\'s own Atco Ave Business Community. See attached document for list of uses. Totaling about 2.5 acres of land, these lots are located on the corner of Atco Ave and Jackson Rd just a 3-minute drive away from Rt 73. These Mixed-Use lots sit among both residential homes and local businesses providing a steady flow of exposure to any new business! Lots are buildable and already subdivided - could most likely be developed individually with one 5-foot road frontage variance obtained. Could be combined and redivided to meet your builder\'s needs OR combined to produce one large, developed property - possibilities are endless! Buyer responsible for all Due Diligence and verifying all information on this listing.