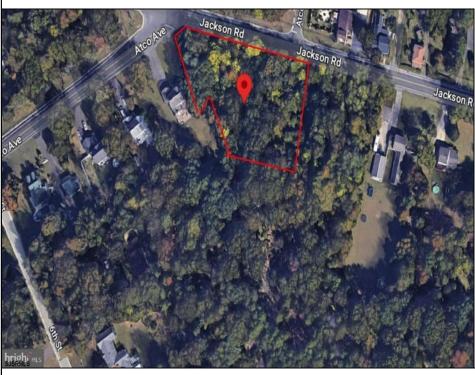

## **COMMENTS**

CALLING ALL BUILDERS/INVESTORS! This lot is being sold in conjunction with two other contiguous parcels zoned as Neighborhood Business District in the heart of Waterford Twp\'s own Atco Ave Business Community. See attached document for list of uses. Totaling about 2.5 acres of land, these lots are located on the corner of Atco Ave and Jackson Rd just a 3-minute drive away from Rt 73. These Mixed-Use lots sit among both residential homes and local businesses providing a steady flow of exposure to any new business! Lots are buildable and already subdivided - could most likely be developed individually with one 5-foot road frontage variance obtained. Could be combined and redivided to meet your builder\'s needs OR combined to produce one large, developed property - possibilities are endless! Buyer responsible for all Due Diligence and verifying all information on this listing.