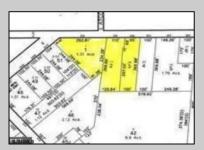

## **COMMENTS**

CALLING ALL BUILDERS/INVESTORS! This lot is being sold in conjunction with two other contiguous parcels zoned as Neighborhood Business District in the heart of Waterford Twp\'s own Atco Ave Business Community. See attached document for list of uses. Totaling about 2.5 acres of land, these lots are located on the corner of Atco Ave and Jackson Rd just a 3-minute drive away from Rt 73. These Mixed-Use lots sit among both residential homes and local businesses providing a steady flow of exposure to any new business! Lots are buildable and already subdivided - could most likely be developed individually with one 5-foot road frontage variance obtained. Could be combined and redivided to meet your builder\'s needs OR combined to produce one large, developed property - possibilities are endless! Buyer responsible for all Due Diligence and verifying all information on this listing.