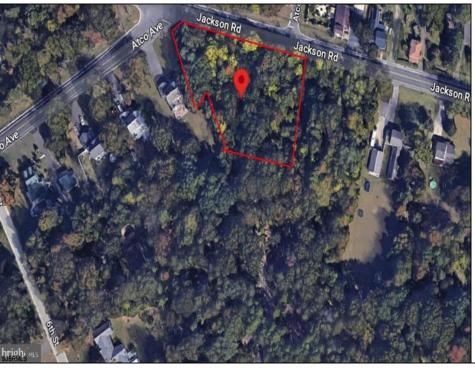

Berger Realty, Inc. 3160 Asbury Avenue Ocean City, NJ 08226 1-877-237-4371 / 609-399-0076 info@bergerrealty.com

525 Jackson Waterford Works, NJ 08009

Asking \$75,000.00

## **COMMENTS**

CALLING ALL BUILDERS/INVESTORS! This lot is being sold in conjunction with two other contiguous parcels zoned as Neighborhood Business District in the heart of Waterford Twp\'s own Atco Ave Business Community. See attached document for list of uses. Totaling about 2.5 acres of land, these lots are located on the corner of Atco Ave and Jackson Rd just a 3-minute drive away from Rt 73. These Mixed-Use lots sit among both residential homes and local businesses providing a steady flow of exposure to any new business! Lots are buildable and already subdivided - could most likely be developed individually with one 5-foot road frontage variance obtained. Could be combined and redivided to meet your builder\'s needs OR combined to produce one large, developed property - possibilities are endless! Buyer responsible for all Due Diligence and verifying all information on this listing.