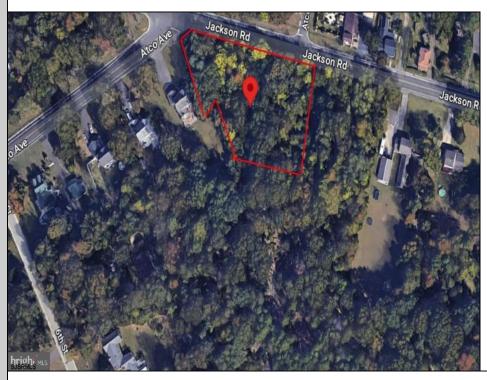

## **COMMENTS**

CALLING ALL BUILDERS/INVESTORS! This lot is being sold in conjunction with two other contiguous parcels zoned as Neighborhood Business District in the heart of Waterford Twp\'s own Atco Ave Business Community. See attached document for list of uses. Totaling about 2.5 acres of land, these lots are located on the corner of Atco Ave and Jackson Rd just a 3-minute drive away from Rt 73. These Mixed-Use lots sit among both residential homes and local businesses providing a steady flow of exposure to any new business! Lots are buildable and already subdivided - could most likely be developed individually with one 5-foot road frontage variance obtained. Could be combined and redivided to meet your builder\'s needs OR combined to produce one large, developed property - possibilities are endless! Buyer responsible for all Due Diligence and verifying all information on this listing.