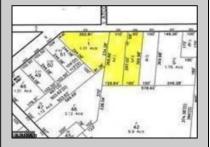

## **COMMENTS**

CALLING ALL BUILDERS/INVESTORS! This lot is being sold in conjunction with two other contiguous parcels zoned as Neighborhood Business District in the heart of Waterford Twp\'s own Atco Ave Business Community. See attached document for list of uses. Totaling about 2.5 acres of land, these lots are located on the corner of Atco Ave and Jackson Rd just a 3-minute drive away from Rt 73. These Mixed-Use lots sit among both residential homes and local businesses providing a steady flow of exposure to any new business! Lots are buildable and already subdivided - could most likely be developed individually with one 5-foot road frontage variance obtained. Could be combined and redivided to meet your builder\'s needs OR combined to produce one large, developed property - possibilities are endless! Buyer responsible for all Due Diligence and verifying all information on this listing.