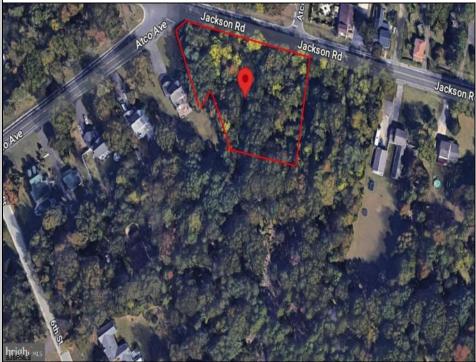

## 525 Jackson Waterford Works, NJ 08009

Asking \$75,000.00

## COMMENTS

CALLING ALL BUILDERS/INVESTORS! This lot is being sold in conjunction with two other contiguous parcels zoned as Neighborhood Business District in the heart of Waterford Twp/'s own Atco Ave Business Community. See attached document for list of uses. Totaling about 2.5 acres of land, these lots are located on the corner of Atco Ave and Jackson Rd just a 3-minute drive away from Rt 73. These Mixed-Use lots sit among both residential homes and local businesses providing a steady flow of exposure to any new business! Lots are buildable and already subdivided - could most likely be developed individually with one 5-foot road frontage variance obtained. Could be combined and redivided to meet your builder\'s needs OR combined to produce one large, developed property - possibilities are endless! Buyer responsible for all Due Diligence and verifying all information on this listing.