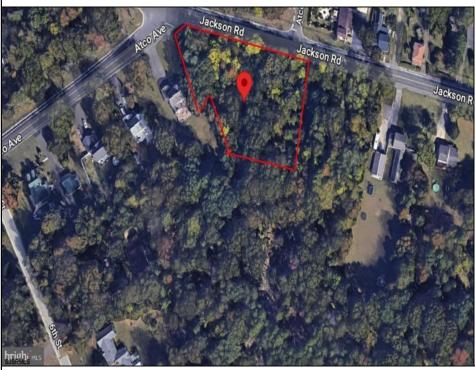

## **COMMENTS**

CALLING ALL BUILDERS/INVESTORS! This lot is being sold in conjunction with two other contiguous parcels zoned as Neighborhood Business District in the heart of Waterford Twp\'s own Atco Ave Business Community. See attached document for list of uses. Totaling about 2.5 acres of land, these lots are located on the corner of Atco Ave and Jackson Rd just a 3-minute drive away from Rt 73. These Mixed-Use lots sit among both residential homes and local businesses providing a steady flow of exposure to any new business! Lots are buildable and already subdivided - could most likely be developed individually with one 5-foot road frontage variance obtained. Could be combined and redivided to meet your builder\'s needs OR combined to produce one large, developed property - possibilities are endless! Buyer responsible for all Due Diligence and verifying all information on this listing.