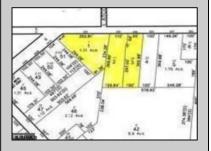

## **COMMENTS**

CALLING ALL BUILDERS/INVESTORS! This lot is being sold in conjunction with two other contiguous parcels zoned as Neighborhood Business District in the heart of Waterford Twp\'s own Atco Ave Business Community. See attached document for list of uses. Totaling about 2.5 acres of land, these lots are located on the corner of Atco Ave and Jackson Rd just a 3-minute drive away from Rt 73. These Mixed-Use lots sit among both residential homes and local businesses providing a steady flow of exposure to any new business! Lots are buildable and already subdivided - could most likely be developed individually with one 5-foot road frontage variance obtained. Could be combined and redivided to meet your builder\'s needs OR combined to produce one large, developed property - possibilities are endless! Buyer responsible for all Due Diligence and verifying all information on this listing.