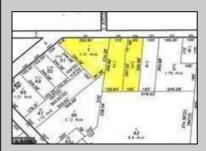

## COMMENTS

CALLING ALL BUILDERS/INVESTORS! This lot is being sold in conjunction with two other contiguous parcels zoned as Neighborhood Business District in the heart of Waterford Twp/'s own Atco Ave Business Community. See attached document for list of uses. Totaling about 2.5 acres of land, these lots are located on the corner of Atco Ave and Jackson Rd just a 3-minute drive away from Rt 73. These Mixed-Use lots sit among both residential homes and local businesses providing a steady flow of exposure to any new business! Lots are buildable and already subdivided - could most likely be developed individually with one 5-foot road frontage variance obtained. Could be combined and redivided to meet your builder\'s needs OR combined to produce one large, developed property - possibilities are endless! Buyer responsible for all Due Diligence and verifying all information on this listing.