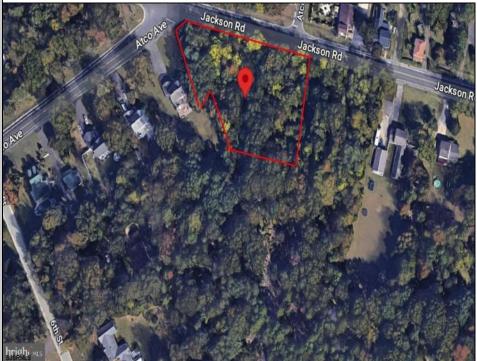

## COMMENTS

CALLING ALL BUILDERS/INVESTORS! This lot is being sold in conjunction with two other contiguous parcels zoned as Neighborhood Business District in the heart of Waterford Twp/'s own Atco Ave Business Community. See attached document for list of uses. Totaling about 2.5 acres of land, these lots are located on the corner of Atco Ave and Jackson Rd just a 3-minute drive away from Rt 73. These Mixed-Use lots sit among both residential homes and local businesses providing a steady flow of exposure to any new business! Lots are buildable and already subdivided - could most likely be developed individually with one 5-foot road frontage variance obtained. Could be combined and redivided to meet your builder\'s needs OR combined to produce one large, developed property - possibilities are endless! Buyer responsible for all Due Diligence and verifying all information on this listing.