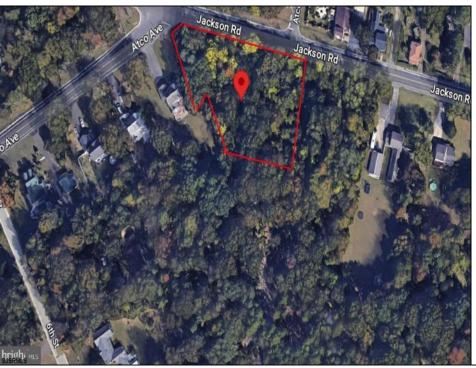

## **COMMENTS**

CALLING ALL BUILDERS/INVESTORS! This lot is being sold in conjunction with two other contiguous parcels zoned as Neighborhood Business District in the heart of Waterford Twp\'s own Atco Ave Business Community. See attached document for list of uses. Totaling about 2.5 acres of land, these lots are located on the corner of Atco Ave and Jackson Rd just a 3-minute drive away from Rt 73. These Mixed-Use lots sit among both residential homes and local businesses providing a steady flow of exposure to any new business! Lots are buildable and already subdivided - could most likely be developed individually with one 5-foot road frontage variance obtained. Could be combined and redivided to meet your builder\'s needs OR combined to produce one large, developed property - possibilities are endless! Buyer responsible for all Due Diligence and verifying all information on this listing.