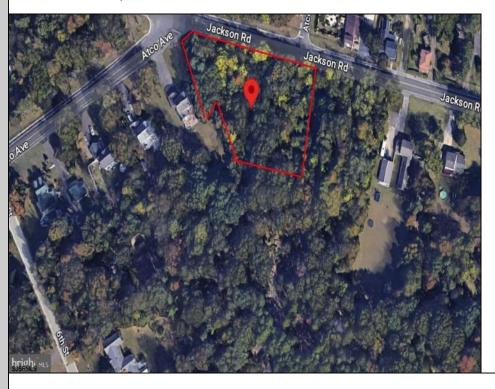

## **COMMENTS**

CALLING ALL BUILDERS/INVESTORS! This lot is being sold in conjunction with two other contiguous parcels zoned as Neighborhood Business District in the heart of Waterford Twp\'s own Atco Ave Business Community. See attached document for list of uses. Totaling about 2.5 acres of land, these lots are located on the corner of Atco Ave and Jackson Rd just a 3-minute drive away from Rt 73. These Mixed-Use lots sit among both residential homes and local businesses providing a steady flow of exposure to any new business! Lots are buildable and already subdivided - could most likely be developed individually with one 5-foot road frontage variance obtained. Could be combined and redivided to meet your builder\'s needs OR combined to produce one large, developed property - possibilities are endless! Buyer responsible for all Due Diligence and verifying all information on this listing.