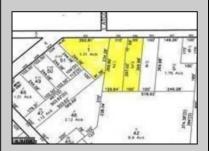

## **COMMENTS**

CALLING ALL BUILDERS/INVESTORS! This lot is being sold in conjunction with two other contiguous parcels zoned as Neighborhood Business District in the heart of Waterford Twp\'s own Atco Ave Business Community. See attached document for list of uses. Totaling about 2.5 acres of land, these lots are located on the corner of Atco Ave and Jackson Rd just a 3-minute drive away from Rt 73. These Mixed-Use lots sit among both residential homes and local businesses providing a steady flow of exposure to any new business! Lots are buildable and already subdivided - could most likely be developed individually with one 5-foot road frontage variance obtained. Could be combined and redivided to meet your builder\'s needs OR combined to produce one large, developed property - possibilities are endless! Buyer responsible for all Due Diligence and verifying all information on this listing.