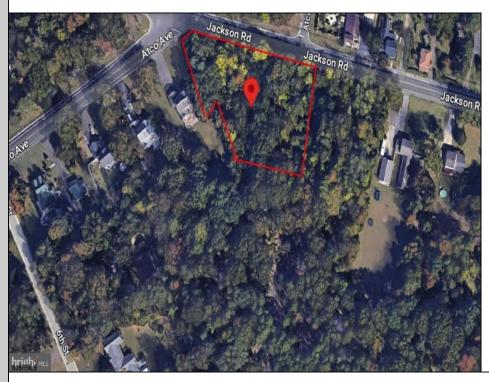

## **COMMENTS**

CALLING ALL BUILDERS/INVESTORS! This lot is being sold in conjunction with two other contiguous parcels zoned as Neighborhood Business District in the heart of Waterford Twp\'s own Atco Ave Business Community. See attached document for list of uses. Totaling about 2.5 acres of land, these lots are located on the corner of Atco Ave and Jackson Rd just a 3-minute drive away from Rt 73. These Mixed-Use lots sit among both residential homes and local businesses providing a steady flow of exposure to any new business! Lots are buildable and already subdivided - could most likely be developed individually with one 5-foot road frontage variance obtained. Could be combined and redivided to meet your builder\'s needs OR combined to produce one large, developed property - possibilities are endless! Buyer responsible for all Due Diligence and verifying all information on this listing.