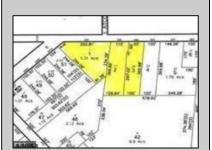

## **COMMENTS**

CALLING ALL BUILDERS/INVESTORS! This lot is being sold in conjunction with two other contiguous parcels zoned as Neighborhood Business District in the heart of Waterford Twp\'s own Atco Ave Business Community. See attached document for list of uses. Totaling about 2.5 acres of land, these lots are located on the corner of Atco Ave and Jackson Rd just a 3-minute drive away from Rt 73. These Mixed-Use lots sit among both residential homes and local businesses providing a steady flow of exposure to any new business! Lots are buildable and already subdivided - could most likely be developed individually with one 5-foot road frontage variance obtained. Could be combined and redivided to meet your builder\'s needs OR combined to produce one large, developed property - possibilities are endless! Buyer responsible for all Due Diligence and verifying all information on this listing.