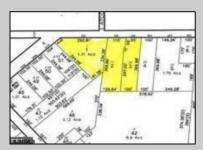

## **COMMENTS**

CALLING ALL BUILDERS/INVESTORS! This lot is being sold in conjunction with two other contiguous parcels zoned as Neighborhood Business District in the heart of Waterford Twp\'s own Atco Ave Business Community. See attached document for list of uses. Totaling about 2.5 acres of land, these lots are located on the corner of Atco Ave and Jackson Rd just a 3-minute drive away from Rt 73. These Mixed-Use lots sit among both residential homes and local businesses providing a steady flow of exposure to any new business! Lots are buildable and already subdivided - could most likely be developed individually with one 5-foot road frontage variance obtained. Could be combined and redivided to meet your builder\'s needs OR combined to produce one large, developed property - possibilities are endless! Buyer responsible for all Due Diligence and verifying all information on this listing.