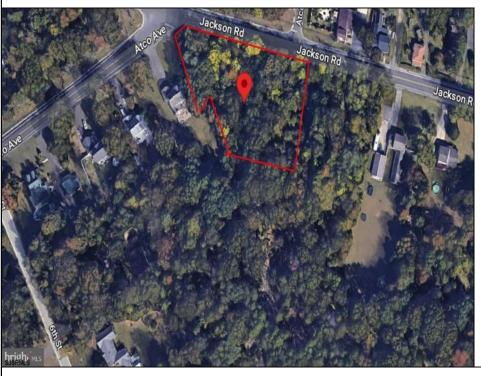

## **COMMENTS**

CALLING ALL BUILDERS/INVESTORS! This lot is being sold in conjunction with two other contiguous parcels zoned as Neighborhood Business District in the heart of Waterford Twp\'s own Atco Ave Business Community. See attached document for list of uses. Totaling about 2.5 acres of land, these lots are located on the corner of Atco Ave and Jackson Rd just a 3-minute drive away from Rt 73. These Mixed-Use lots sit among both residential homes and local businesses providing a steady flow of exposure to any new business! Lots are buildable and already subdivided - could most likely be developed individually with one 5-foot road frontage variance obtained. Could be combined and redivided to meet your builder\'s needs OR combined to produce one large, developed property - possibilities are endless! Buyer responsible for all Due Diligence and verifying all information on this listing.