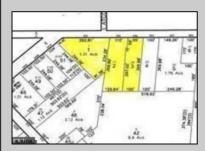

## COMMENTS

CALLING ALL BUILDERS/INVESTORS! This lot is being sold in conjunction with two other contiguous parcels zoned as Neighborhood Business District in the heart of Waterford Twp/'s own Atco Ave Business Community. See attached document for list of uses. Totaling about 2.5 acres of land, these lots are located on the corner of Atco Ave and Jackson Rd just a 3-minute drive away from Rt 73. These Mixed-Use lots sit among both residential homes and local businesses providing a steady flow of exposure to any new business! Lots are buildable and already subdivided - could most likely be developed individually with one 5-foot road frontage variance obtained. Could be combined and redivided to meet your builder\'s needs OR combined to produce one large, developed property - possibilities are endless! Buyer responsible for all Due Diligence and verifying all information on this listing.