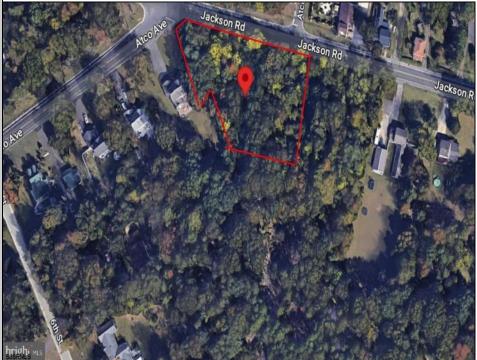

## COMMENTS

CALLING ALL BUILDERS/INVESTORS! This lot is being sold in conjunction with two other contiguous parcels zoned as Neighborhood Business District in the heart of Waterford Twp/'s own Atco Ave Business Community. See attached document for list of uses. Totaling about 2.5 acres of land, these lots are located on the corner of Atco Ave and Jackson Rd just a 3-minute drive away from Rt 73. These Mixed-Use lots sit among both residential homes and local businesses providing a steady flow of exposure to any new business! Lots are buildable and already subdivided - could most likely be developed individually with one 5-foot road frontage variance obtained. Could be combined and redivided to meet your builder\'s needs OR combined to produce one large, developed property - possibilities are endless! Buyer responsible for all Due Diligence and verifying all information on this listing.