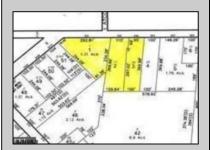

## **COMMENTS**

CALLING ALL BUILDERS/INVESTORS! This lot is being sold in conjunction with two other contiguous parcels zoned as Neighborhood Business District in the heart of Waterford Twp\'s own Atco Ave Business Community. See attached document for list of uses. Totaling about 2.5 acres of land, these lots are located on the corner of Atco Ave and Jackson Rd just a 3-minute drive away from Rt 73. These Mixed-Use lots sit among both residential homes and local businesses providing a steady flow of exposure to any new business! Lots are buildable and already subdivided - could most likely be developed individually with one 5-foot road frontage variance obtained. Could be combined and redivided to meet your builder\'s needs OR combined to produce one large, developed property - possibilities are endless! Buyer responsible for all Due Diligence and verifying all information on this listing.