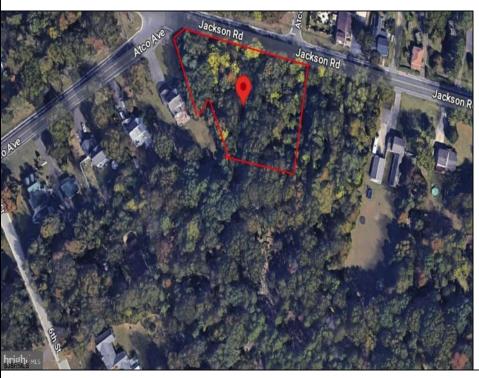

## **COMMENTS**

CALLING ALL BUILDERS/INVESTORS! This lot is being sold in conjunction with two other contiguous parcels zoned as Neighborhood Business District in the heart of Waterford Twp\'s own Atco Ave Business Community. See attached document for list of uses. Totaling about 2.5 acres of land, these lots are located on the corner of Atco Ave and Jackson Rd just a 3-minute drive away from Rt 73. These Mixed-Use lots sit among both residential homes and local businesses providing a steady flow of exposure to any new business! Lots are buildable and already subdivided - could most likely be developed individually with one 5-foot road frontage variance obtained. Could be combined and redivided to meet your builder\'s needs OR combined to produce one large, developed property - possibilities are endless! Buyer responsible for all Due Diligence and verifying all information on this listing.