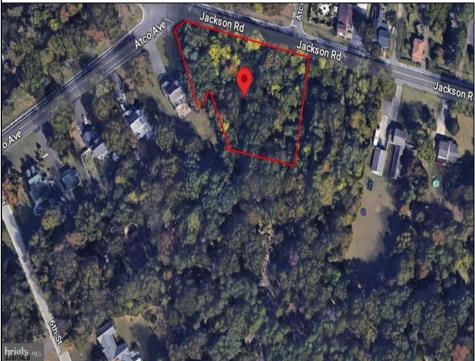

## COMMENTS

CALLING ALL BUILDERS/INVESTORS! This lot is being sold in conjunction with two other contiguous parcels zoned as Neighborhood Business District in the heart of Waterford Twp/'s own Atco Ave Business Community. See attached document for list of uses. Totaling about 2.5 acres of land, these lots are located on the corner of Atco Ave and Jackson Rd just a 3-minute drive away from Rt 73. These Mixed-Use lots sit among both residential homes and local businesses providing a steady flow of exposure to any new business! Lots are buildable and already subdivided - could most likely be developed individually with one 5-foot road frontage variance obtained. Could be combined and redivided to meet your builder\'s needs OR combined to produce one large, developed property - possibilities are endless! Buyer responsible for all Due Diligence and verifying all information on this listing.