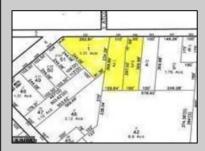

## COMMENTS

CALLING ALL BUILDERS/INVESTORS! This lot is being sold in conjunction with two other contiguous parcels zoned as Neighborhood Business District in the heart of Waterford Twp/'s own Atco Ave Business Community. See attached document for list of uses. Totaling about 2.5 acres of land, these lots are located on the corner of Atco Ave and Jackson Rd just a 3-minute drive away from Rt 73. These Mixed-Use lots sit among both residential homes and local businesses providing a steady flow of exposure to any new business! Lots are buildable and already subdivided - could most likely be developed individually with one 5-foot road frontage variance obtained. Could be combined and redivided to meet your builder\'s needs OR combined to produce one large, developed property - possibilities are endless! Buyer responsible for all Due Diligence and verifying all information on this listing.