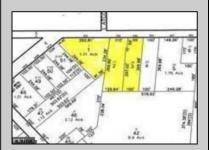

## **COMMENTS**

CALLING ALL BUILDERS/INVESTORS! This lot is being sold in conjunction with two other contiguous parcels zoned as Neighborhood Business District in the heart of Waterford Twp\'s own Atco Ave Business Community. See attached document for list of uses. Totaling about 2.5 acres of land, these lots are located on the corner of Atco Ave and Jackson Rd just a 3-minute drive away from Rt 73. These Mixed-Use lots sit among both residential homes and local businesses providing a steady flow of exposure to any new business! Lots are buildable and already subdivided - could most likely be developed individually with one 5-foot road frontage variance obtained. Could be combined and redivided to meet your builder\'s needs OR combined to produce one large, developed property - possibilities are endless! Buyer responsible for all Due Diligence and verifying all information on this listing.