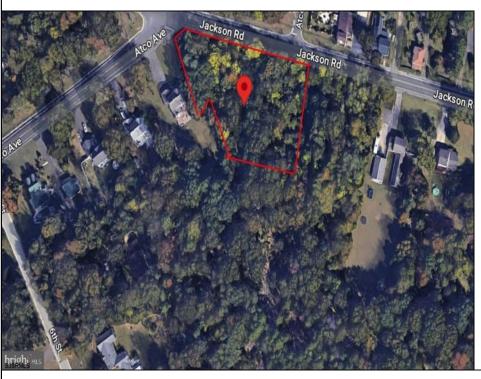

## **COMMENTS**

CALLING ALL BUILDERS/INVESTORS! This lot is being sold in conjunction with two other contiguous parcels zoned as Neighborhood Business District in the heart of Waterford Twp\'s own Atco Ave Business Community. See attached document for list of uses. Totaling about 2.5 acres of land, these lots are located on the corner of Atco Ave and Jackson Rd just a 3-minute drive away from Rt 73. These Mixed-Use lots sit among both residential homes and local businesses providing a steady flow of exposure to any new business! Lots are buildable and already subdivided - could most likely be developed individually with one 5-foot road frontage variance obtained. Could be combined and redivided to meet your builder\'s needs OR combined to produce one large, developed property - possibilities are endless! Buyer responsible for all Due Diligence and verifying all information on this listing.