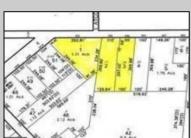

## COMMENTS

CALLING ALL BUILDERS/INVESTORS! 3 Parcels zoned as Neighborhood Business District being sold together in the heart of Waterford Twp\'s own Atco Ave Business Community. See attached document for list of uses. Totaling about 2.5 acres of land, these lots are located on the corner of Atco Ave and Jackson Rd just a 3-minute drive away from Rt 73. These Mixed-Use lots sit among both residential homes and local businesses providing a steady flow of exposure to any new business! Buyer responsible for all Due Diligence. Annual Tax amount is for all 3 parcels combined.