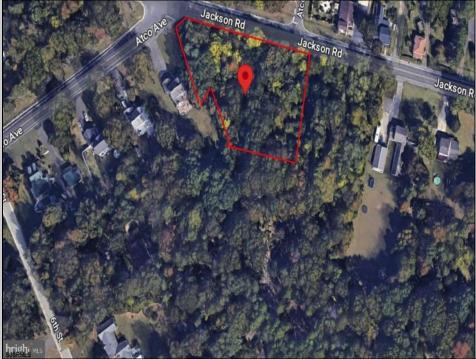

## COMMENTS

CALLING ALL BUILDERS/INVESTORS! 3 Parcels zoned as Neighborhood Business District being sold together in the heart of Waterford Twp\'s own Atco Ave Business Community. See attached document for list of uses. Totaling about 2.5 acres of land, these lots are located on the corner of Atco Ave and Jackson Rd just a 3-minute drive away from Rt 73. These Mixed-Use lots sit among both residential homes and local businesses providing a steady flow of exposure to any new business! Buyer responsible for all Due Diligence. Annual Tax amount is for all 3 parcels combined.