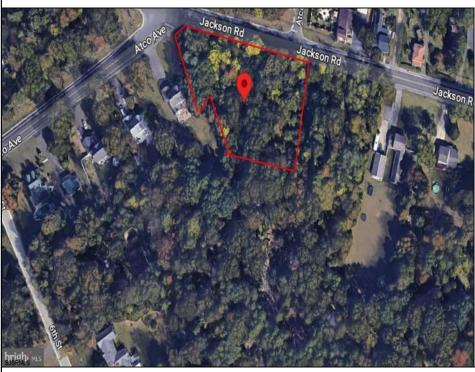

## **COMMENTS**

CALLING ALL BUILDERS/INVESTORS! 3 Parcels zoned as Neighborhood Business District being sold together in the heart of Waterford Twp\'s own Atco Ave Business Community. See attached document for list of uses. Totaling about 2.5 acres of land, these lots are located on the corner of Atco Ave and Jackson Rd just a 3-minute drive away from Rt 73. These Mixed-Use lots sit among both residential homes and local businesses providing a steady flow of exposure to any new business! Buyer responsible for all Due Diligence. Annual Tax amount is for all 3 parcels combined.

## PROPERTY DETAILS

Ask for Tanya Pinkerton
Berger Realty Inc
3160 Asbury Avenue, Ocean City
Call: 609-399-0076
Email to: tp@bergerrealty.com