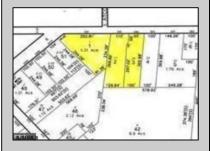

## **COMMENTS**

CALLING ALL BUILDERS/INVESTORS! 3 Parcels zoned as Neighborhood Business District being sold together in the heart of Waterford Twp\'s own Atco Ave Business Community. See attached document for list of uses. Totaling about 2.5 acres of land, these lots are located on the corner of Atco Ave and Jackson Rd just a 3-minute drive away from Rt 73. These Mixed-Use lots sit among both residential homes and local businesses providing a steady flow of exposure to any new business! Buyer responsible for all Due Diligence. Annual Tax amount is for all 3 parcels combined.