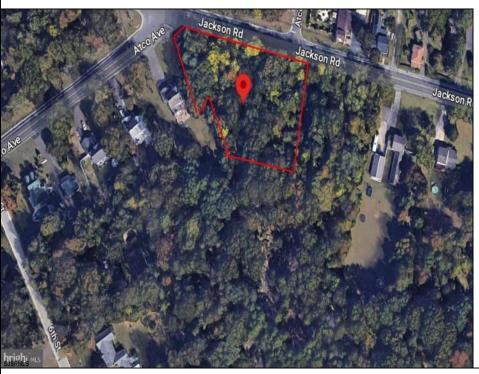

## **COMMENTS**

CALLING ALL BUILDERS/INVESTORS! 3 Parcels zoned as Neighborhood Business District being sold together in the heart of Waterford Twp\'s own Atco Ave Business Community. See attached document for list of uses. Totaling about 2.5 acres of land, these lots are located on the corner of Atco Ave and Jackson Rd just a 3-minute drive away from Rt 73. These Mixed-Use lots sit among both residential homes and local businesses providing a steady flow of exposure to any new business! Buyer responsible for all Due Diligence. Annual Tax amount is for all 3 parcels combined.