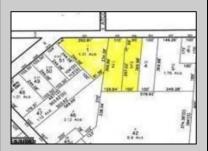

## **COMMENTS**

CALLING ALL BUILDERS/INVESTORS! 3 Parcels zoned as Neighborhood Business District being sold together in the heart of Waterford Twp\'s own Atco Ave Business Community. See attached document for list of uses. Totaling about 2.5 acres of land, these lots are located on the corner of Atco Ave and Jackson Rd just a 3-minute drive away from Rt 73. These Mixed-Use lots sit among both residential homes and local businesses providing a steady flow of exposure to any new business! Buyer responsible for all Due Diligence. Annual Tax amount is for all 3 parcels combined.