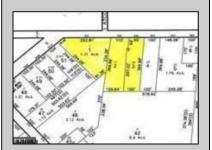

## **COMMENTS**

CALLING ALL BUILDERS/INVESTORS! 3 Parcels zoned as Neighborhood Business District being sold together in the heart of Waterford Twp\'s own Atco Ave Business Community. See attached document for list of uses. Totaling about 2.5 acres of land, these lots are located on the corner of Atco Ave and Jackson Rd just a 3-minute drive away from Rt 73. These Mixed-Use lots sit among both residential homes and local businesses providing a steady flow of exposure to any new business! Buyer responsible for all Due Diligence. Annual Tax amount is for all 3 parcels combined.