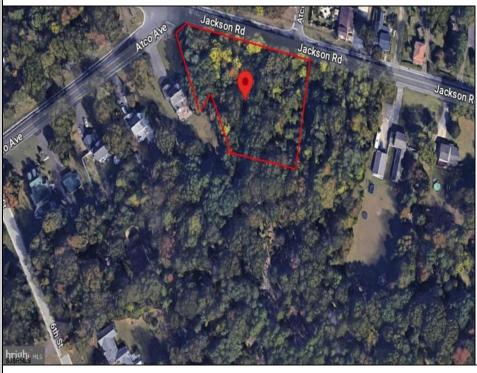

## **COMMENTS**

CALLING ALL BUILDERS/INVESTORS! 3 Parcels zoned as Neighborhood Business District being sold together in the heart of Waterford Twp\'s own Atco Ave Business Community. See attached document for list of uses. Totaling about 2.5 acres of land, these lots are located on the corner of Atco Ave and Jackson Rd just a 3-minute drive away from Rt 73. These Mixed-Use lots sit among both residential homes and local businesses providing a steady flow of exposure to any new business! Buyer responsible for all Due Diligence. Annual Tax amount is for all 3 parcels combined.