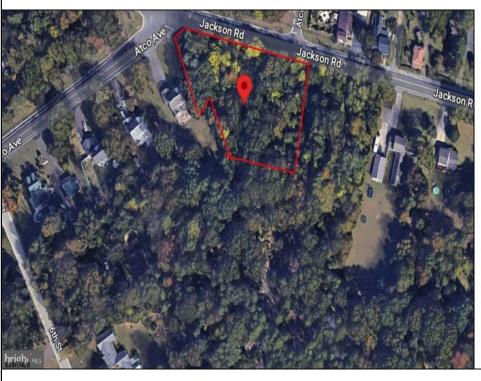

## **COMMENTS**

CALLING ALL BUILDERS/INVESTORS! 3 Parcels zoned as Neighborhood Business District being sold together in the heart of Waterford Twp\'s own Atco Ave Business Community. See attached document for list of uses. Totaling about 2.5 acres of land, these lots are located on the corner of Atco Ave and Jackson Rd just a 3-minute drive away from Rt 73. These Mixed-Use lots sit among both residential homes and local businesses providing a steady flow of exposure to any new business! Buyer responsible for all Due Diligence. Annual Tax amount is for all 3 parcels combined.