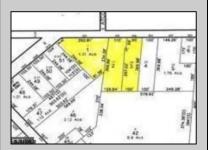

## **COMMENTS**

CALLING ALL BUILDERS/INVESTORS! 3 Parcels zoned as Neighborhood Business District being sold together in the heart of Waterford Twp\'s own Atco Ave Business Community. See attached document for list of uses. Totaling about 2.5 acres of land, these lots are located on the corner of Atco Ave and Jackson Rd just a 3-minute drive away from Rt 73. These Mixed-Use lots sit among both residential homes and local businesses providing a steady flow of exposure to any new business! Buyer responsible for all Due Diligence. Annual Tax amount is for all 3 parcels combined.