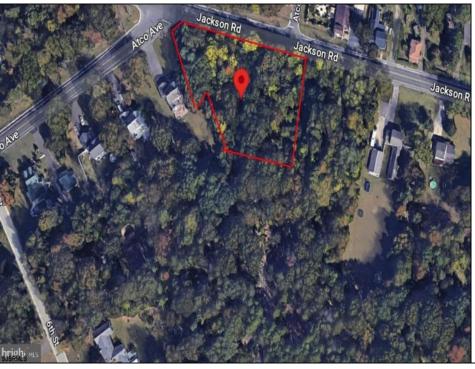

## **COMMENTS**

CALLING ALL BUILDERS/INVESTORS! 3 Parcels zoned as Neighborhood Business District being sold together in the heart of Waterford Twp\'s own Atco Ave Business Community. See attached document for list of uses. Totaling about 2.5 acres of land, these lots are located on the corner of Atco Ave and Jackson Rd just a 3-minute drive away from Rt 73. These Mixed-Use lots sit among both residential homes and local businesses providing a steady flow of exposure to any new business! Buyer responsible for all Due Diligence. Annual Tax amount is for all 3 parcels combined.