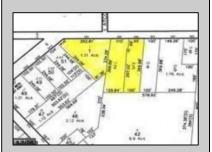

## **COMMENTS**

CALLING ALL BUILDERS/INVESTORS! 3 Parcels zoned as Neighborhood Business District being sold together in the heart of Waterford Twp\'s own Atco Ave Business Community. See attached document for list of uses. Totaling about 2.5 acres of land, these lots are located on the corner of Atco Ave and Jackson Rd just a 3-minute drive away from Rt 73. These Mixed-Use lots sit among both residential homes and local businesses providing a steady flow of exposure to any new business! Buyer responsible for all Due Diligence. Annual Tax amount is for all 3 parcels combined.