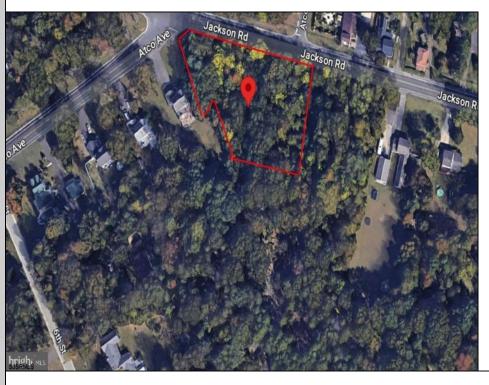

## **COMMENTS**

CALLING ALL BUILDERS/INVESTORS! 3 Parcels zoned as Neighborhood Business District being sold together in the heart of Waterford Twp\'s own Atco Ave Business Community. See attached document for list of uses. Totaling about 2.5 acres of land, these lots are located on the corner of Atco Ave and Jackson Rd just a 3-minute drive away from Rt 73. These Mixed-Use lots sit among both residential homes and local businesses providing a steady flow of exposure to any new business! Buyer responsible for all Due Diligence. Annual Tax amount is for all 3 parcels combined.