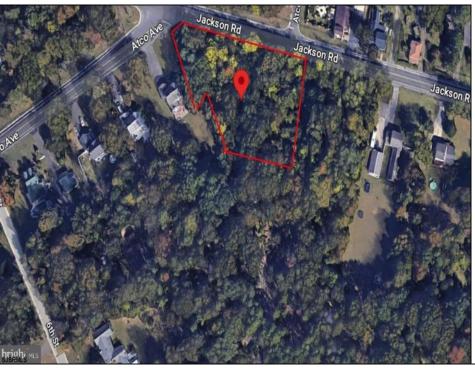

## **COMMENTS**

CALLING ALL BUILDERS/INVESTORS! 3 Parcels zoned as Neighborhood Business District being sold together in the heart of Waterford Twp\'s own Atco Ave Business Community. See attached document for list of uses. Totaling about 2.5 acres of land, these lots are located on the corner of Atco Ave and Jackson Rd just a 3-minute drive away from Rt 73. These Mixed-Use lots sit among both residential homes and local businesses providing a steady flow of exposure to any new business! Buyer responsible for all Due Diligence. Annual Tax amount is for all 3 parcels combined.