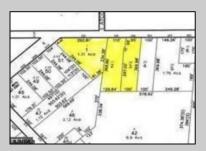

## **COMMENTS**

CALLING ALL BUILDERS/INVESTORS! 3 Parcels zoned as Neighborhood Business District being sold together in the heart of Waterford Twp\'s own Atco Ave Business Community. See attached document for list of uses. Totaling about 2.5 acres of land, these lots are located on the corner of Atco Ave and Jackson Rd just a 3-minute drive away from Rt 73. These Mixed-Use lots sit among both residential homes and local businesses providing a steady flow of exposure to any new business! Buyer responsible for all Due Diligence. Annual Tax amount is for all 3 parcels combined.