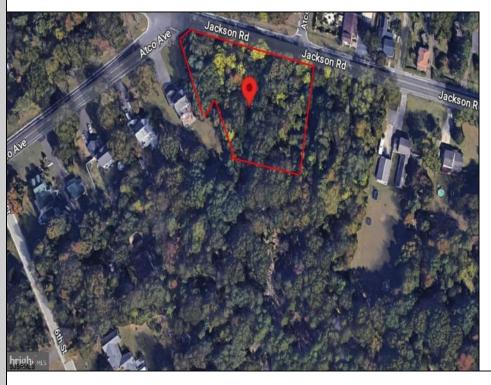

## **COMMENTS**

CALLING ALL BUILDERS/INVESTORS! 3 Parcels zoned as Neighborhood Business District being sold together in the heart of Waterford Twp\'s own Atco Ave Business Community. See attached document for list of uses. Totaling about 2.5 acres of land, these lots are located on the corner of Atco Ave and Jackson Rd just a 3-minute drive away from Rt 73. These Mixed-Use lots sit among both residential homes and local businesses providing a steady flow of exposure to any new business! Buyer responsible for all Due Diligence. Annual Tax amount is for all 3 parcels combined.