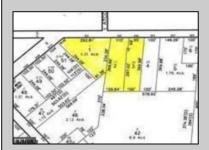

## **COMMENTS**

CALLING ALL BUILDERS/INVESTORS! 3 Parcels zoned as Neighborhood Business District being sold together in the heart of Waterford Twp\'s own Atco Ave Business Community. See attached document for list of uses. Totaling about 2.5 acres of land, these lots are located on the corner of Atco Ave and Jackson Rd just a 3-minute drive away from Rt 73. These Mixed-Use lots sit among both residential homes and local businesses providing a steady flow of exposure to any new business! Buyer responsible for all Due Diligence. Annual Tax amount is for all 3 parcels combined.