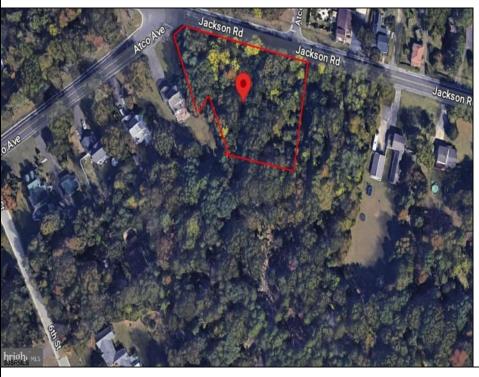

## **COMMENTS**

CALLING ALL BUILDERS/INVESTORS! 3 Parcels zoned as Neighborhood Business District being sold together in the heart of Waterford Twp\'s own Atco Ave Business Community. See attached document for list of uses. Totaling about 2.5 acres of land, these lots are located on the corner of Atco Ave and Jackson Rd just a 3-minute drive away from Rt 73. These Mixed-Use lots sit among both residential homes and local businesses providing a steady flow of exposure to any new business! Buyer responsible for all Due Diligence. Annual Tax amount is for all 3 parcels combined.