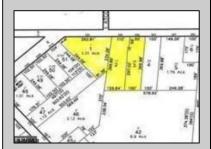

## **COMMENTS**

CALLING ALL BUILDERS/INVESTORS! 3 Parcels zoned as Neighborhood Business District being sold together in the heart of Waterford Twp\'s own Atco Ave Business Community. See attached document for list of uses. Totaling about 2.5 acres of land, these lots are located on the corner of Atco Ave and Jackson Rd just a 3-minute drive away from Rt 73. These Mixed-Use lots sit among both residential homes and local businesses providing a steady flow of exposure to any new business! Buyer responsible for all Due Diligence. Annual Tax amount is for all 3 parcels combined.