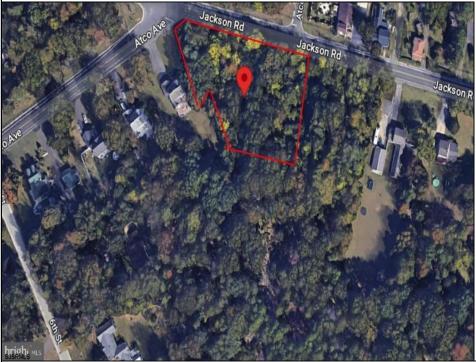

## COMMENTS

CALLING ALL BUILDERS/INVESTORS! 3 Parcels zoned as Neighborhood Business District being sold together in the heart of Waterford Twp\'s own Atco Ave Business Community. See attached document for list of uses. Totaling about 2.5 acres of land, these lots are located on the corner of Atco Ave and Jackson Rd just a 3-minute drive away from Rt 73. These Mixed-Use lots sit among both residential homes and local businesses providing a steady flow of exposure to any new business! Buyer responsible for all Due Diligence. Annual Tax amount is for all 3 parcels combined.