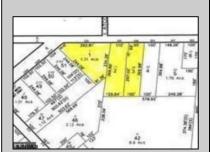

## **COMMENTS**

CALLING ALL BUILDERS/INVESTORS! 3 Parcels zoned as Neighborhood Business District being sold together in the heart of Waterford Twp\'s own Atco Ave Business Community. See attached document for list of uses. Totaling about 2.5 acres of land, these lots are located on the corner of Atco Ave and Jackson Rd just a 3-minute drive away from Rt 73. These Mixed-Use lots sit among both residential homes and local businesses providing a steady flow of exposure to any new business! Buyer responsible for all Due Diligence. Annual Tax amount is for all 3 parcels combined.