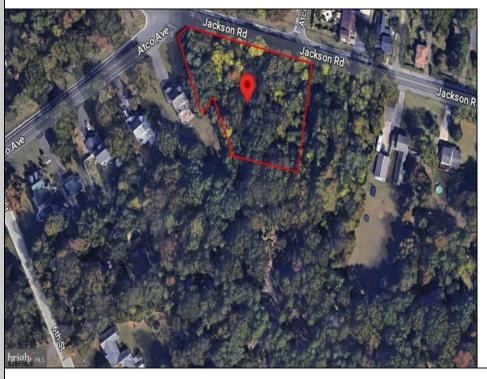

## **COMMENTS**

CALLING ALL BUILDERS/INVESTORS! 3 Parcels zoned as Neighborhood Business District being sold together in the heart of Waterford Twp\'s own Atco Ave Business Community. See attached document for list of uses. Totaling about 2.5 acres of land, these lots are located on the corner of Atco Ave and Jackson Rd just a 3-minute drive away from Rt 73. These Mixed-Use lots sit among both residential homes and local businesses providing a steady flow of exposure to any new business! Buyer responsible for all Due Diligence. Annual Tax amount is for all 3 parcels combined.