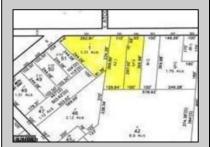

## **COMMENTS**

CALLING ALL BUILDERS/INVESTORS! 3 Parcels zoned as Neighborhood Business District being sold together in the heart of Waterford Twp\'s own Atco Ave Business Community. See attached document for list of uses. Totaling about 2.5 acres of land, these lots are located on the corner of Atco Ave and Jackson Rd just a 3-minute drive away from Rt 73. These Mixed-Use lots sit among both residential homes and local businesses providing a steady flow of exposure to any new business! Buyer responsible for all Due Diligence. Annual Tax amount is for all 3 parcels combined.