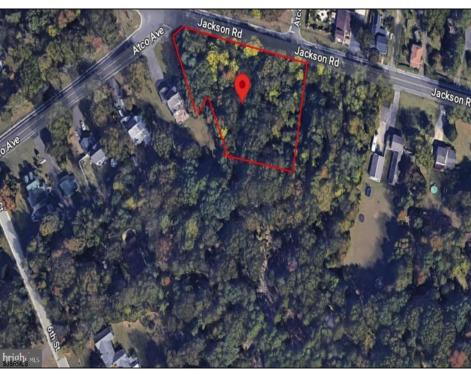

## **COMMENTS**

CALLING ALL BUILDERS/INVESTORS! 3 Parcels zoned as Neighborhood Business District being sold together in the heart of Waterford Twp\'s own Atco Ave Business Community. See attached document for list of uses. Totaling about 2.5 acres of land, these lots are located on the corner of Atco Ave and Jackson Rd just a 3-minute drive away from Rt 73. These Mixed-Use lots sit among both residential homes and local businesses providing a steady flow of exposure to any new business! Buyer responsible for all Due Diligence. Annual Tax amount is for all 3 parcels combined.