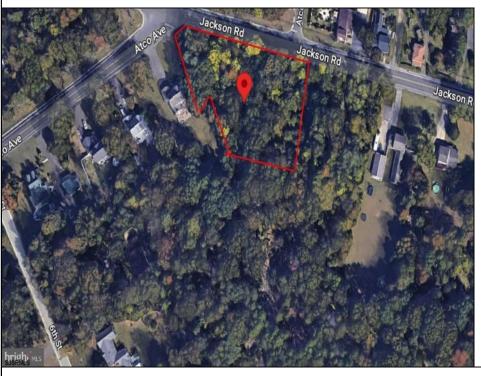

## **COMMENTS**

CALLING ALL BUILDERS/INVESTORS! 3 Parcels zoned as Neighborhood Business District being sold together in the heart of Waterford Twp\'s own Atco Ave Business Community. See attached document for list of uses. Totaling about 2.5 acres of land, these lots are located on the corner of Atco Ave and Jackson Rd just a 3-minute drive away from Rt 73. These Mixed-Use lots sit among both residential homes and local businesses providing a steady flow of exposure to any new business! Buyer responsible for all Due Diligence. Annual Tax amount is for all 3 parcels combined.