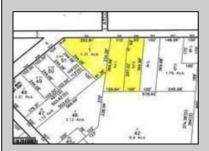

## **COMMENTS**

CALLING ALL BUILDERS/INVESTORS! 3 Parcels zoned as Neighborhood Business District being sold together in the heart of Waterford Twp\'s own Atco Ave Business Community. See attached document for list of uses. Totaling about 2.5 acres of land, these lots are located on the corner of Atco Ave and Jackson Rd just a 3-minute drive away from Rt 73. These Mixed-Use lots sit among both residential homes and local businesses providing a steady flow of exposure to any new business! Buyer responsible for all Due Diligence. Annual Tax amount is for all 3 parcels combined.