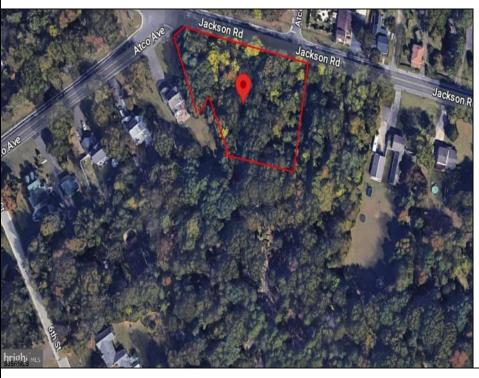

## **COMMENTS**

CALLING ALL BUILDERS/INVESTORS! 3 Parcels zoned as Neighborhood Business District being sold together in the heart of Waterford Twp\'s own Atco Ave Business Community. See attached document for list of uses. Totaling about 2.5 acres of land, these lots are located on the corner of Atco Ave and Jackson Rd just a 3-minute drive away from Rt 73. These Mixed-Use lots sit among both residential homes and local businesses providing a steady flow of exposure to any new business! Buyer responsible for all Due Diligence. Annual Tax amount is for all 3 parcels combined.