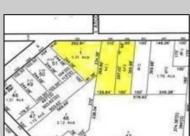

## COMMENTS

CALLING ALL BUILDERS/INVESTORS! 3 Parcels zoned as Neighborhood Business District being sold together in the heart of Waterford Twp\'s own Atco Ave Business Community. See attached document for list of uses. Totaling about 2.5 acres of land, these lots are located on the corner of Atco Ave and Jackson Rd just a 3-minute drive away from Rt 73. These Mixed-Use lots sit among both residential homes and local businesses providing a steady flow of exposure to any new business! Buyer responsible for all Due Diligence. Annual Tax amount is for all 3 parcels combined.