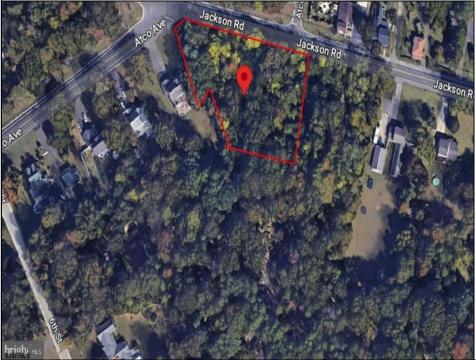

## COMMENTS

CALLING ALL BUILDERS/INVESTORS! 3 Parcels zoned as Neighborhood Business District being sold together in the heart of Waterford Twp\'s own Atco Ave Business Community. See attached document for list of uses. Totaling about 2.5 acres of land, these lots are located on the corner of Atco Ave and Jackson Rd just a 3-minute drive away from Rt 73. These Mixed-Use lots sit among both residential homes and local businesses providing a steady flow of exposure to any new business! Buyer responsible for all Due Diligence. Annual Tax amount is for all 3 parcels combined.

## **PROPERTY DETAILS**

Ask for Graham Ginn Berger Realty Inc 3160 Asbury Avenue, Ocean City Call: 609-399-0076 Email to: gmg@bergerrealty.com https://www.ocnj.com