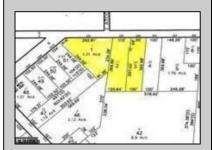

## **COMMENTS**

CALLING ALL BUILDERS/INVESTORS! 3 Parcels zoned as Neighborhood Business District being sold together in the heart of Waterford Twp\'s own Atco Ave Business Community. See attached document for list of uses. Totaling about 2.5 acres of land, these lots are located on the corner of Atco Ave and Jackson Rd just a 3-minute drive away from Rt 73. These Mixed-Use lots sit among both residential homes and local businesses providing a steady flow of exposure to any new business! Buyer responsible for all Due Diligence. Annual Tax amount is for all 3 parcels combined.