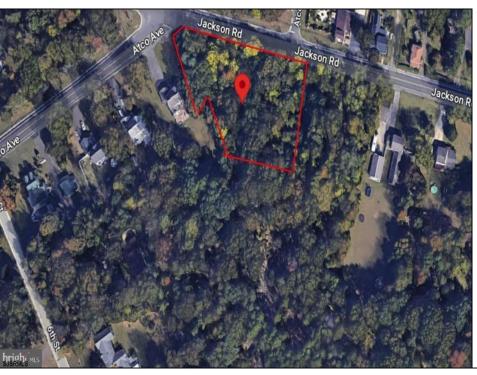

## **COMMENTS**

CALLING ALL BUILDERS/INVESTORS! 3 Parcels zoned as Neighborhood Business District being sold together in the heart of Waterford Twp\'s own Atco Ave Business Community. See attached document for list of uses. Totaling about 2.5 acres of land, these lots are located on the corner of Atco Ave and Jackson Rd just a 3-minute drive away from Rt 73. These Mixed-Use lots sit among both residential homes and local businesses providing a steady flow of exposure to any new business! Buyer responsible for all Due Diligence. Annual Tax amount is for all 3 parcels combined.