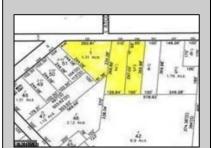

## **COMMENTS**

CALLING ALL BUILDERS/INVESTORS! 3 Parcels zoned as Neighborhood Business District being sold together in the heart of Waterford Twp\'s own Atco Ave Business Community. See attached document for list of uses. Totaling about 2.5 acres of land, these lots are located on the corner of Atco Ave and Jackson Rd just a 3-minute drive away from Rt 73. These Mixed-Use lots sit among both residential homes and local businesses providing a steady flow of exposure to any new business! Buyer responsible for all Due Diligence. Annual Tax amount is for all 3 parcels combined.