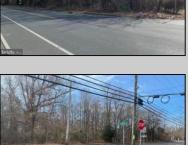

## **COMMENTS**

CALLING ALL BUILDERS/INVESTORS! 3 Parcels zoned as Neighborhood Business District being sold together in the heart of Waterford Twp\'s own Atco Ave Business Community. See attached document for list of uses. Totaling about 2.5 acres of land, these lots are located on the corner of Atco Ave and Jackson Rd just a 3-minute drive away from Rt 73. These Mixed-Use lots sit among both residential homes and local businesses providing a steady flow of exposure to any new business! Buyer responsible for all Due Diligence. Annual Tax amount is for all 3 parcels combined.