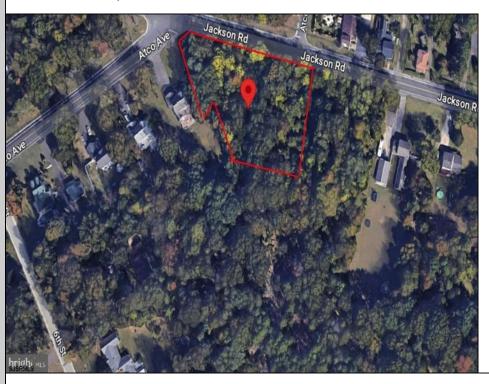

## **COMMENTS**

CALLING ALL BUILDERS/INVESTORS! 3 Parcels zoned as Neighborhood Business District being sold together in the heart of Waterford Twp\'s own Atco Ave Business Community. See attached document for list of uses. Totaling about 2.5 acres of land, these lots are located on the corner of Atco Ave and Jackson Rd just a 3-minute drive away from Rt 73. These Mixed-Use lots sit among both residential homes and local businesses providing a steady flow of exposure to any new business! Buyer responsible for all Due Diligence. Annual Tax amount is for all 3 parcels combined.

## PROPERTY DETAILS

Ask for Evelyn "Evie" Schweibinz Berger Realty Inc 3160 Asbury Avenue, Ocean City Call: 609-399-0076 Email to: ems@bergerrealty.com