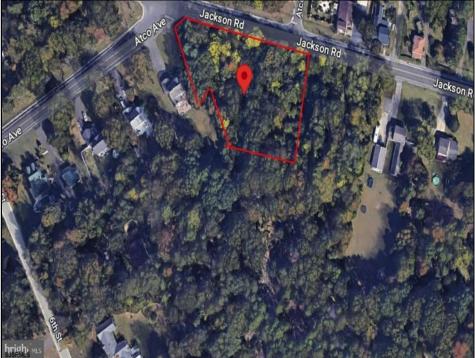

Berger Realty, Inc. 3160 Asbury Avenue Ocean City, NJ 08226 1-877-237-4371 / 609-399-0076 info@bergerrealty.com

525-535-539 Jackson Waterford Works, NJ 08009

Asking \$175,000.00

## COMMENTS

CALLING ALL BUILDERS/INVESTORS! 3 Parcels zoned as Neighborhood Business District being sold together in the heart of Waterford Twp\'s own Atco Ave Business Community. See attached document for list of uses. Totaling about 2.5 acres of land, these lots are located on the corner of Atco Ave and Jackson Rd just a 3-minute drive away from Rt 73. These Mixed-Use lots sit among both residential homes and local businesses providing a steady flow of exposure to any new business! Buyer responsible for all Due Diligence. Annual Tax amount is for all 3 parcels combined.