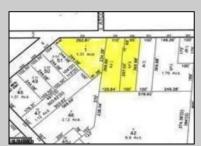

## COMMENTS

CALLING ALL BUILDERS/INVESTORS! 3 Parcels zoned as Neighborhood Business District being sold together in the heart of Waterford Twp\'s own Atco Ave Business Community. See attached document for list of uses. Totaling about 2.5 acres of land, these lots are located on the corner of Atco Ave and Jackson Rd just a 3-minute drive away from Rt 73. These Mixed-Use lots sit among both residential homes and local businesses providing a steady flow of exposure to any new business! Buyer responsible for all Due Diligence. Annual Tax amount is for all 3 parcels combined.