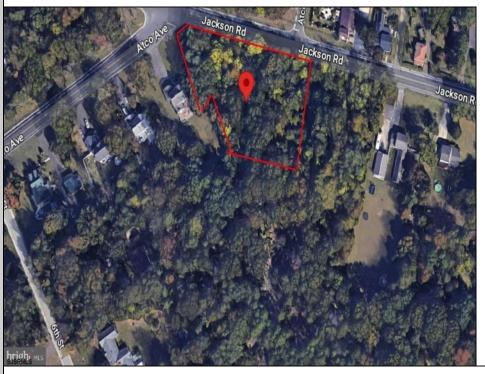

## **COMMENTS**

CALLING ALL BUILDERS/INVESTORS! 3 Parcels zoned as Neighborhood Business District being sold together in the heart of Waterford Twp\'s own Atco Ave Business Community. See attached document for list of uses. Totaling about 2.5 acres of land, these lots are located on the corner of Atco Ave and Jackson Rd just a 3-minute drive away from Rt 73. These Mixed-Use lots sit among both residential homes and local businesses providing a steady flow of exposure to any new business! Buyer responsible for all Due Diligence. Annual Tax amount is for all 3 parcels combined.