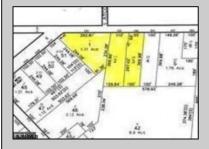

## **COMMENTS**

CALLING ALL BUILDERS/INVESTORS! 3 Parcels zoned as Neighborhood Business District being sold together in the heart of Waterford Twp\'s own Atco Ave Business Community. See attached document for list of uses. Totaling about 2.5 acres of land, these lots are located on the corner of Atco Ave and Jackson Rd just a 3-minute drive away from Rt 73. These Mixed-Use lots sit among both residential homes and local businesses providing a steady flow of exposure to any new business! Buyer responsible for all Due Diligence. Annual Tax amount is for all 3 parcels combined.