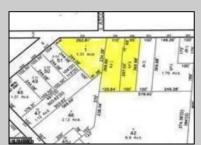

## COMMENTS

CALLING ALL BUILDERS/INVESTORS! 3 Parcels zoned as Neighborhood Business District being sold together in the heart of Waterford Twp\'s own Atco Ave Business Community. See attached document for list of uses. Totaling about 2.5 acres of land, these lots are located on the corner of Atco Ave and Jackson Rd just a 3-minute drive away from Rt 73. These Mixed-Use lots sit among both residential homes and local businesses providing a steady flow of exposure to any new business! Buyer responsible for all Due Diligence. Annual Tax amount is for all 3 parcels combined.