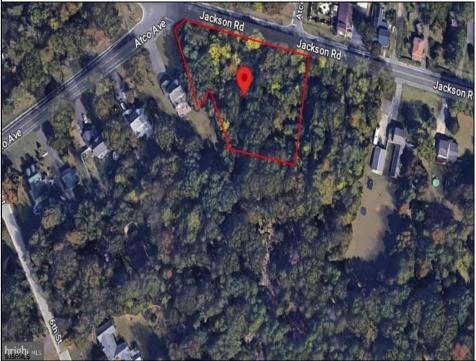

## COMMENTS

CALLING ALL BUILDERS/INVESTORS! 3 Parcels zoned as Neighborhood Business District being sold together in the heart of Waterford Twp\'s own Atco Ave Business Community. See attached document for list of uses. Totaling about 2.5 acres of land, these lots are located on the corner of Atco Ave and Jackson Rd just a 3-minute drive away from Rt 73. These Mixed-Use lots sit among both residential homes and local businesses providing a steady flow of exposure to any new business! Buyer responsible for all Due Diligence. Annual Tax amount is for all 3 parcels combined.

## **PROPERTY DETAILS**

Ask for Chris Warren Berger Realty Inc 3160 Asbury Avenue, Ocean City Call: 609-399-0076 Email to: caw@bergerrealty.com